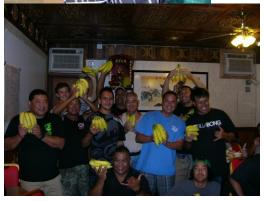

#### **AHK KUMU HUNT 2011**

The 2011 AHK Kumu Hunt was held on November 20, 2011. The conditions were not the best and stories being told at the weigh in reflected the difficult conditions. The results, however, were quite surprising as the catch was very good and the following dinner was excellent as usual. Ten divers received the coveted banana award!