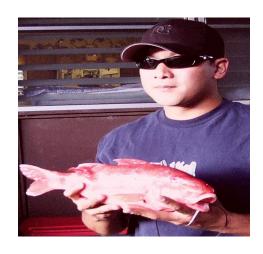

#### **AWARDS:**

Derrick Okamoto came in 1<sup>st</sup>
Place largest Kumu... 2.64 followed by
Roland Miguel 2<sup>nd</sup> place 1.25
Total weight went 1st Wayde Hayashi
3.93 and Kalehi Fernandez 2<sup>nd</sup> place and
largest Ponuhunuhu went to Travis
Kashiwas 4.25...
Jason Hijirida 1<sup>st</sup> in the Papio division
and

Len Manley 1<sup>st</sup> in the Toao 1.81

 $2^{nd}$  Jarin Luke and  $3^{rd}$  to Bryan Oato..

Others that caught eligible fish were Kimi Werner, Chris Visoria and David Sakoda,

The remainder of the divers did not catch any eligible fish and although not listed, can be seen in the traditional "Banana Photo."