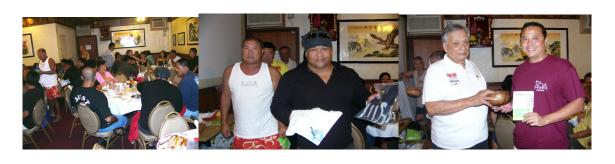

The 8-course Chinese Banquet was excellent and plentiful, especially the steamed Kumu and the sweet sour Uhu and Mu. The awards were presented to the winners, and there were lots of door prizes, including many turkeys, and everyone got something..

Thanks to all that donated prizes, and those who cleaned fish, and otherwise joined together for good fellowship

**Poki Contest: Prior to Weigh In.**1<sup>st</sup> place Winner-- Kimi Werner
2<sup>nd</sup> -- Terrence Takahata