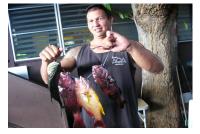

#### **AWARDS:**

Derrick Okamoto came in 1<sup>st</sup>
Place largest Kumu... 2.64 followed by
Roland Miguel 2<sup>nd</sup> place 1.25
Total weight went 1st Wayde Hayashi
3.93 and Kalehi Fernandez 2<sup>nd</sup> place and
largest Ponuhunuhu went to Travis
Kashiwas 4.25...
Jason Hijirida 1<sup>st</sup> in the Papio division
and

Len Manley 1<sup>st</sup> in the Toao 1.81

 $2^{nd}$  Jarin Luke and  $3^{rd}$  to Bryan Oato..

Others that caught eligible fish were Kimi Werner, Chris Visoria and David Sakoda,

The remainder of the divers did not catch any eligible fish and although not listed, can be seen in the traditional "Banana Photo."