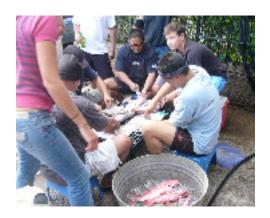

Len Manley 1<sup>st</sup> in the Toao 1.81

 $2^{nd}$  Jarin Luke and  $3^{rd}$  to Bryan Oato..

Others that caught eligible fish were Kimi Werner, Chris Visoria and David Sakoda,

The remainder of the divers did not catch any eligible fish and although not listed, can be seen in the traditional "Banana Photo."