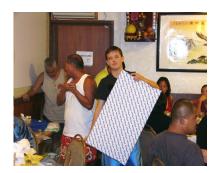

The 8-course Chinese Banquet was excellent and plentiful, especially the steamed Kumu and the sweet sour Uhu and Mu. The awards were presented to the winners, and there were lots of door prizes, including many turkeys, and everyone got something..