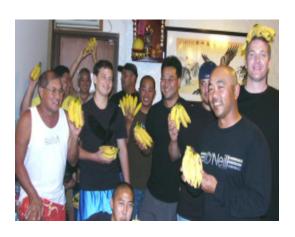

Len Manley 1<sup>st</sup> in the Toao 1.81

 $2^{nd}$  Jarin Luke and  $3^{rd}$  to Bryan Oato..

Others that caught eligible fish were Kimi Werner, Chris Visoria and David Sakoda,

The remainder of the divers did not catch any eligible fish and although not listed, can be seen in the traditional "Banana Photo."