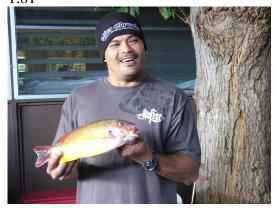

#### **AWARDS:**

Derrick Okamoto came in 1<sup>st</sup>
Place largest Kumu... 2.64 followed by
Roland Miguel 2<sup>nd</sup> place 1.25
Total weight went 1st Wayde Hayashi
3.93 and Kalehi Fernandez 2<sup>nd</sup> place and
largest Ponuhunuhu went to Travis
Kashiwas 4.25...
Jason Hijirida 1<sup>st</sup> in the Papio division
and

Len Manley 1<sup>st</sup> in the Toao 1.81

 $2^{nd}$  Jarin Luke and  $3^{rd}$  to Bryan Oato..

Others that caught eligible fish were Kimi Werner, Chris Visoria and David Sakoda,

The remainder of the divers did not catch any eligible fish and although not listed, can be seen in the traditional "Banana Photo."